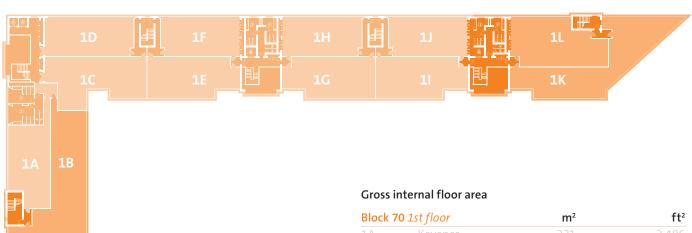

**David Bennett** T: +353 1 639 9374 PSRA 002222

| Block 70 1st floor |              | m²    | ft²    |
|--------------------|--------------|-------|--------|
| 1A                 | Keyence      | 231   | 2,486  |
| 1B                 | Available    | 427   | 4,596  |
| 1C                 | Sysnet       | 275   | 2,958  |
| 1D                 | Sysnet       | 227   | 2,441  |
| 1E                 | Heavey RF    | 236   | 2,551  |
| 1F                 | Heavey RF    | 202   | 2,178  |
| 1G                 | Heavey RF    | 237   | 2,551  |
| 1H                 | Creditsafe   | 202   | 2,174  |
| 11                 | Pigsback.com | 237   | 2,551  |
| <b>1</b> J         | EuRGI        | 202   | 2,174  |
| 1K                 | Available    | 398   | 4,285  |
| 1L                 | Available    | 269   | 2,895  |
| Total              |              | 1,094 | 11,776 |